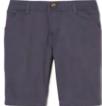

## 2022 GIRLS UNIFORMS LIST

**SCOOTER FRENCH TOAST** 

\$10.99 7-14 \$11.99 16-20

**PANTS FRENCH TOAST 3 COLOR OPTIONS** 

7-14 \$14.99 16-20 \$16.99

**FLAT FRONT SLACKS ELDERWEAR** 

7-16 \$19.99 7-20H \$24.99 0-21J \$23.99