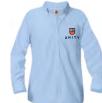

### **OXFORD BLOUSE EMBROIDERED LONG SLEEVE**

7-16 \$21.99 AXS-AXL \$25.99 2XL-3XL \$28.99