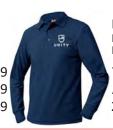

#### **POLO SHIRTS EMBROIDERED** LONG SLEEVE

YM-YXL \$23.99 AS-AXL \$27.99 2XL-3XL \$31.99