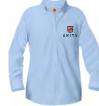

#### **POLO SHIRTS EMBROIDERED** LONG SLEEVE

YM-YXL \$23.99 AS-AXL \$27.99 2XL-3XL \$31.99